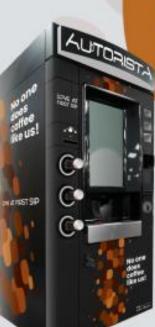

# AUTORISTA

TORIST

**AUTOMATIC HORECA** SYSTEM

PREMIUM QUALITY DRINKS

INE AT FIRST SIP

**Freshly Brewed Tea** 

**Milkshakes** 

Cool Frappé Coffee

## 27" Touchscreen

- Splitscreen runs video whilst selecting your drink

Up To 16oz Drinks

### **CUSTOMISABLE**

- Exterior graphics fully customisable
- On-screen branding
  - · Lighting options can be set up for alerts

Freevend or Cashless with receipt

- Split-screen allows adverts before, during & after vend.
- Full control over menu screen colours & drink icons
- Playback 1080p videos & JPEG in landscape & portrait
- Adjustable Audio control
- Media loaded locally or remotely

#### 27 Inch Touch Screen

Huge touch screen to show bold promotions and advertisements. Menu and adverts displayed side-by-side during the drink dispense.

#### **Brand and Customise**

An Autorista machine fitted with graphics to promote your business. Messages on and off screen to drive sales of hot drinks and other products or services.

- Bean To cup
- Fresh leaf tea brewer
- Hot chocolate
- 100% milk
- 2 Favours of Shmoo Milkshake
- 1 Vanilla coffee frappe
- Flash Freeze cooler system
- 5-7 cup holders and lid holders
- 5 Ancillaries pods
- Card reader fitted as standard
- 1 canister for Soup, decaffeinated or Crème Brulee
- 27 inch touchscreen
- H2029 mm W982 mm D727 mm