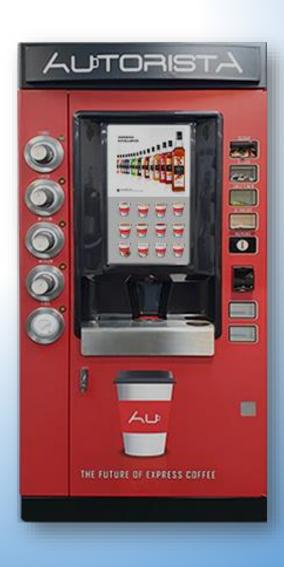

# AUTORISTA

TORIST

**AUTOMATIC HORECA** SYSTEM

PREMIUM QUALITY DRINKS

INE AT FIRST SIP

**Freshly Brewed Tea** 

**Milkshakes** 

Cool Frappé Coffee

#### **Brand and Customise**

An Autorista machine fitted with graphics to promote your business. Messages on and off screen to drive sales of hot drinks and other products or services.

- Bean To cup
- Fresh leaf tea brewer
- Hot chocolate
- 100% milk
- 2 Favours of Shmoo Milkshake
- 1 Vanilla coffee frappe
- Flash Freeze cooler system
- 5-7 cup holders and lid holders
- 5 Ancillaries pods
- Card reader fitted as standard
- 1 canister for Soup, decaffeinated or Crème Brulee
- 27 inch touchscreen
- H2029 mm W982 mm D727 mm