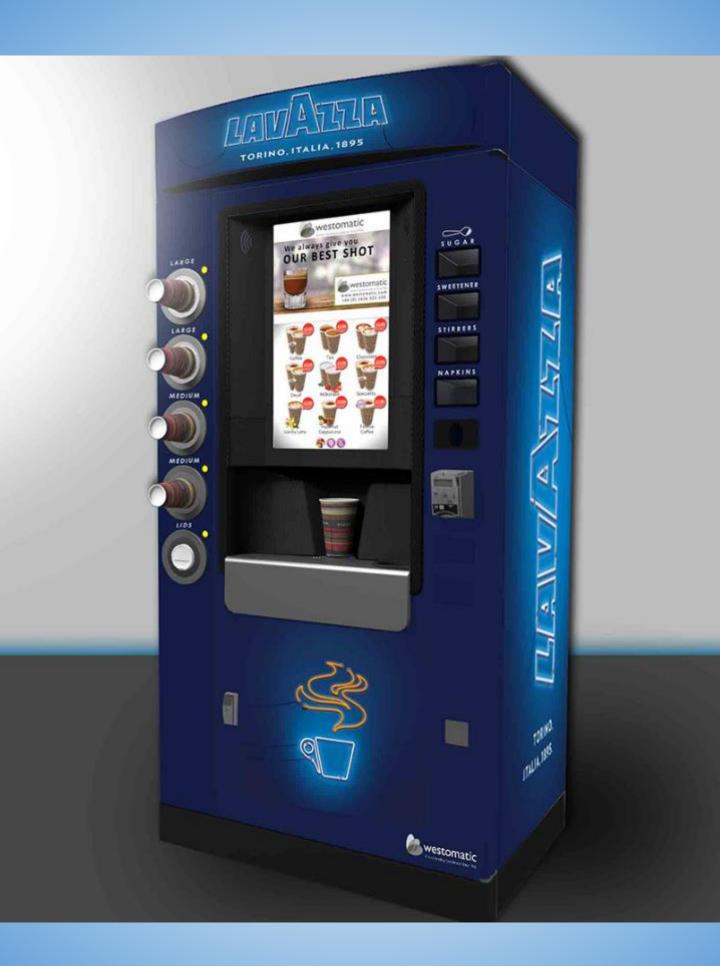

## 27" Touchscreen

- Splitscreen runs video whilst selecting your drink

Up To 16oz Drinks

#### **BEAN TO CUP**

- 12 & 16 oz Cups
- Flavour Shots
- 10bar High Pressure Espresso system

## MILKSHAKES & **EXTRAS**

- Up to 2 milkshakes
- Either Soup, Decaf Coffee or Sugar
- Hot Chocolate
- Flavoured Frappé Coffees

FRESHLY **BREWED TEA** 

- Whole leaf tea
- Milk & strength options

# Less than 1m<sup>2</sup> Footprint

Guides

**Automatic** Sipper Lid Dispenser

On screen or add 2 cup tubes Cleaning & Maintenance

## MILK

Option to add milk alternatives

# CUP DISPENSER & CONDIMENTS

- Allows various cup sizes and lids
- Quick release condiment holder for easy cleaning

# WATER **FILTERS**

 Filtered to remove Bacteria & Micro-Plastics down to less than 0.1 microns.

### **CUSTOMISABLE**

- Exterior graphics fully customisable
- On-screen branding
  - · Lighting options can be set up for alerts

Freevend or Cashless with receipt

- Split-screen allows adverts before, during & after vend.
- Full control over menu screen colours & drink icons
- Playback 1080p videos & JPEG in landscape & portrait
- Adjustable Audio control
- Media loaded locally or remotely

#### **Premium Self Service**

Take ownership of your drink - choose your cup size, your coffee, your sugar and syrup flavours and have coffee served your way.

#### 27 Inch Touch Screen

Huge touch screen to show bold promotions and advertisements. Menu and adverts displayed side-by-side during the drink dispense.