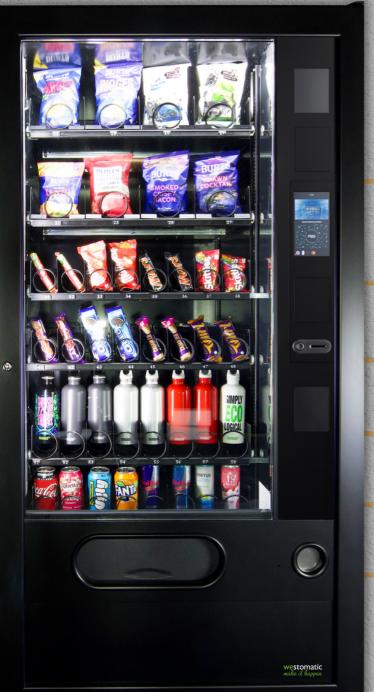

#### **SPIRALS & MOTORS**

- Can be configured for different products.
- A full range of products can be dispensed - from chocolate bars to noodle pots - the possibilities are endless!

#### **RE-USUABLE BOTTLES**

· Why not save the planet and add a row of re-usable bottles.

#### **BOTTLES & CANS**

- Quattro & Quinto Max models have 2 full shelves of bottles AND a can shelf.
- Quattro Max = 96 bottles
- Quinto Max = 120 bottles

#### **TOUCH SCREEN**

- Full colour touch screen for making selections, accessing settings and price information.
- Allergen information for each product can also be included on the screen.
- Screen space can be used for advertising creating extra revenue opportunities.