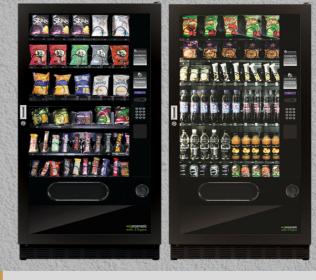

## **3 Models in the range:** Trio, Quattro, Quinto

Quattro & Quinto Max 2 Shelves of Bottles & 1 Can