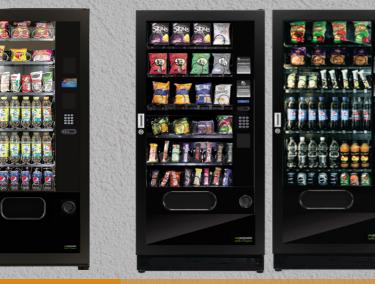

## **3 Models in the range:** Trio, Quattro, Quinto

Quattro & Quinto Max 2 Shelves of Bottles & 1 Can